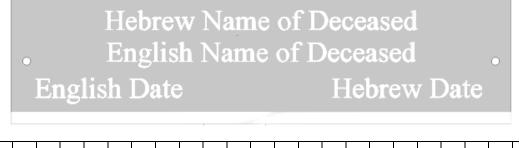

(Place the word RESERVED above if saving a space for a future memorial.)

Yahrzeit / Memorial Plates will all follow the format shown below.

The top line will be the Hebrew name. If you do not know the Hebrew name, we can use the English name transliterated into Hebrew. Print the deceased's name in the second line, the English date for the deceased in the third line, and the Hebrew calendar equivalent in the fourth line. If you do not know the Hebrew date, you can convert it at www.hebcal.com. NOTE: Ritual Committee and Rabbi Edery will be glad to assist you with the Hebrew names,